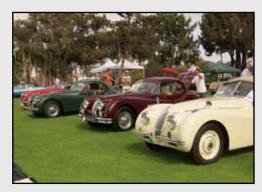

#### ON THE COVER

Jaguar XK 120s and 140s
on display at the
2014 SDJC 50th Anniversary Concours