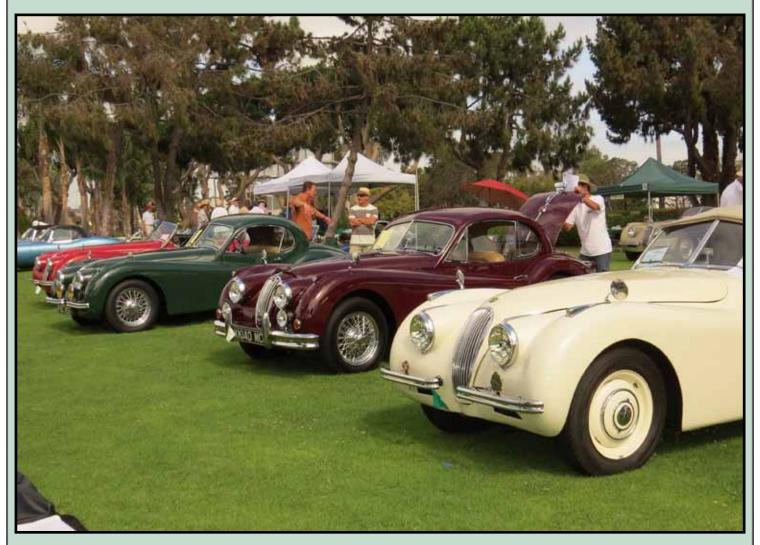

#### ON THE COVER

Jaguar XK 120s and 140s
on display at the
2014 SDJC 50th Anniversary Concours