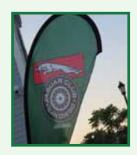

# New Member Dinner Green Dragon Tavern & Museum

Article by Jim Hallameyer, photos by Roger McDonald

Our gracious host for the evening, and Membership Chairperson, Nedra Rummell.

The New Member Dinner on May 9, 2015, was a smashing success! 25 of our newest SDJC Members joined with 53 'seasoned' Members for a wonderful evening of good food and wine at the Green Dragon Tavern and Museum in Carlsbad, California. Membership Chairperson, Nedra Rummell, outdid herself again in planning this event. Each year it gets better and better. I don't know how she does it!