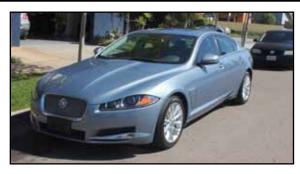

#### **FOR SALE**

2013 Jaguar XF, 3.0 liter supercharged eng. Loaded. Aqua Blue with black int. 236 miles (not a misprint). Stored indoors. \$42,000. Call Pat 619-715-3030