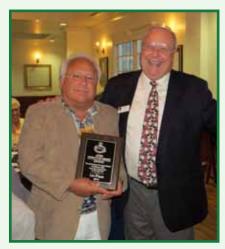

A second highlight of the evening was the presentation of a JCNA Newsletter Award in the category of Heritage to your *Jaguar Tracks* Editor, Jim Hallameyer, for an article that appeared in the September, 2014, edition of the *Jaguar Tracks*. The article titled, 'Rembering Orson, The Legacy Continues' tells of the long history of support provided by the San Diego Jaguar Club to the San Diego Zoo's Jaguar exhibit.