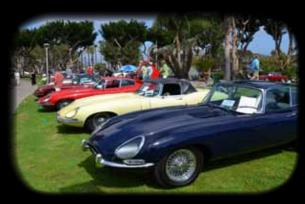

#### ON THE COVER

Jaguar XK 120s and 140s
on display at the
2014 SDJC 50th Anniversary Concours