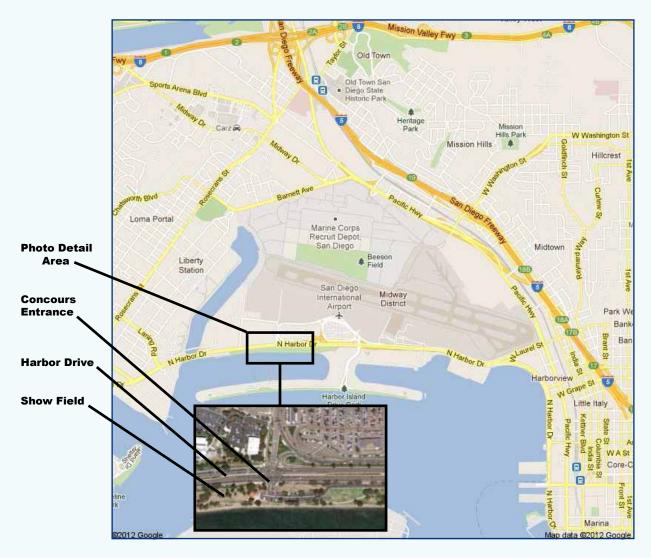

## **Directions to SDJC Concours**

Spanish Landing is on the south side of Harbor Drive directly across from the Terminal 2 exit from San Diego International Airport (Lindbergh Field). From I-5, follow the signs to the Airport. This will place you westbound on Harbor Drive. Go past the Terminal 1 and Harbor Drive traffic signals and watch for the Spanish Landing signs. Turn left into the park at the traffic signal for the exit from Terminal 2. There will be San Diego Jaguar Club Signs marking the location.